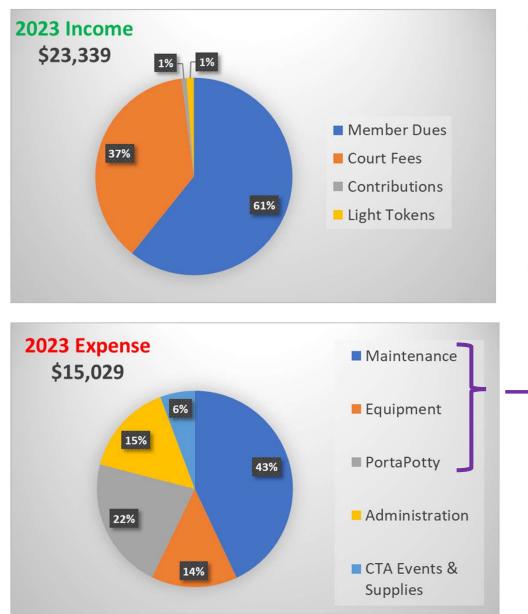

## 2023 CTA Year End Financials (Summary) For fiscal year ending Nov 30, 2023

| Beginning Balance     |      | 44,353.39                | as of end of FY 2022 |
|-----------------------|------|--------------------------|----------------------|
| Income                | - 0  | 23,339.00                |                      |
| Expenses              | (    | 15,028.77)               |                      |
| Balance               |      | 5 <mark>2,6</mark> 63.62 | as of end of FY 2023 |
| 2023 Net              | \$   | 8,310.23                 |                      |
| Allocation            |      |                          |                      |
| 2024 Operating Budget | \$   | 15,000.00                |                      |
| Reserve Account       | \$   | 37,663.62                | as of end of FY 2023 |
| Total                 | \$ ! | 52,663.62                |                      |

## 2023 Financials (details)

|                              |                                                                        | 2023 FY: Dec 1 | 2022-No.   | 20 2022            |          |      |        |                                |                   |                      |
|------------------------------|------------------------------------------------------------------------|----------------|------------|--------------------|----------|------|--------|--------------------------------|-------------------|----------------------|
|                              |                                                                        | 2025 FT: Dec 1 | 2022-1101  | 50, 2025           |          |      |        |                                |                   |                      |
|                              | Income                                                                 | To date        |            | Year End<br>Target |          |      | 2022   |                                |                   |                      |
|                              | Member Dues<br>Instruction Court Fees<br>Light Tokens<br>Contributions | \$14,190       | 61%<br>37% |                    |          | \$ 1 | 12,690 | Beginning Balance              | \$<br>44,353.39   | as of end of FY 2022 |
|                              |                                                                        | \$8,683        |            |                    |          | \$   | 13,233 | Income                         | \$<br>23,339.00   |                      |
|                              |                                                                        | \$280          | 1.2%       | \$ 21,000          |          | \$   | 245    | Expenses                       | \$<br>(15,028.77) |                      |
|                              |                                                                        | \$186          | 0.8%       |                    |          | \$   | 246    | Balance                        | \$<br>52,663.62   | as of end of FY 202  |
|                              | Other                                                                  | \$0            | 0%         |                    |          |      | 0      |                                |                   |                      |
|                              | Total Income                                                           | \$23,339       |            |                    |          | \$   | 26,414 | 2023 Net                       | \$<br>8,310.23    |                      |
| atetory                      | Expenses                                                               | To date        |            | Year End<br>Target | To date  |      |        | Liabilities (12K per year MOU) |                   |                      |
| This year<br>MOU<br>expenses | PortaPotty                                                             | \$3,281        | 22%        | \$12,000           |          | Ş    | 2,671  | Remaining MOU balance          |                   |                      |
|                              | Equipment                                                              | \$2,134        | 14%        |                    | \$11,876 | Ş    | 1,584  | Total Liabilities              | \$<br>124.25      |                      |
|                              | Maintenance (Court)                                                    | \$1,661        | 11%        |                    |          | \$   | 2,165  |                                |                   |                      |
|                              | Maintenance (Cleaning/Weeding)                                         | \$4,800        | 32%        |                    |          | Ş    | 4,815  |                                |                   |                      |
|                              | Admin (insurance, PO box, Website)                                     | \$1,166        | 8%         | \$3 765            |          |      | \$757  | EOY Balance Allocation         |                   |                      |
| Admin &                      |                                                                        | CTCE.          | 5%         |                    | \$3,153  |      | \$274  | 2024 Operating Budget          | \$<br>15,000.00   |                      |
| Admin &<br>Fees              | Last year MOU balance                                                  | \$765          |            |                    |          |      | \$280  | Reserve (as of end of FY 2023) | \$<br>37,663.62   |                      |
|                              | PayPal Fee                                                             | \$359          | 2.4%       | \$5,705            |          |      |        |                                |                   |                      |
|                              |                                                                        |                |            | \$3,703            |          |      | \$148  | Total                          | \$<br>52,663.62   |                      |
|                              | PayPal Fee                                                             | \$359<br>\$863 | 2.4%       | \$3,703            |          | \$   |        |                                | \$<br>52,663.62   |                      |