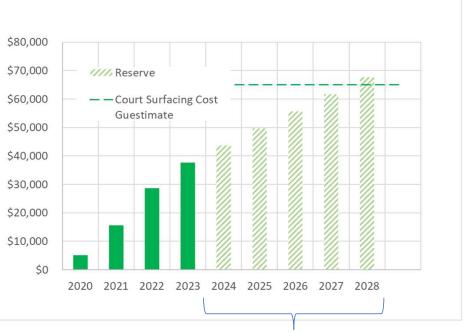

## **Reserve Strategy**

At end of year, portion of cash balance to be allocated to "reserve fund" for future court resurfacing or other large expense, if not covered by CUSD

Reserve allocation = EOY cash balance – next year operating budget

- 2023 Ending balance: \$52,664
- 2024 operating budget: \$15,000
  - \$12K: 2024 MOU
    - Maintenance/equipment/porta potty
  - \$3K: CTA expenses
    - Administrative (insurance, paypal fees, etc)
    - CTA events & supplies
    - Previous year MOU balance (\$124)
- Reserve as of end of FY 2023: \$37,664
- For scenario of \$6K/year addition to reserve, reserve will reach \$65K (guestimated cost of resurfacing) in 2028\*
  - $\Rightarrow$  min yearly income of \$21K

Assumption: \$6K addition to reserve per year

\*Courts last resurfaced in 2019