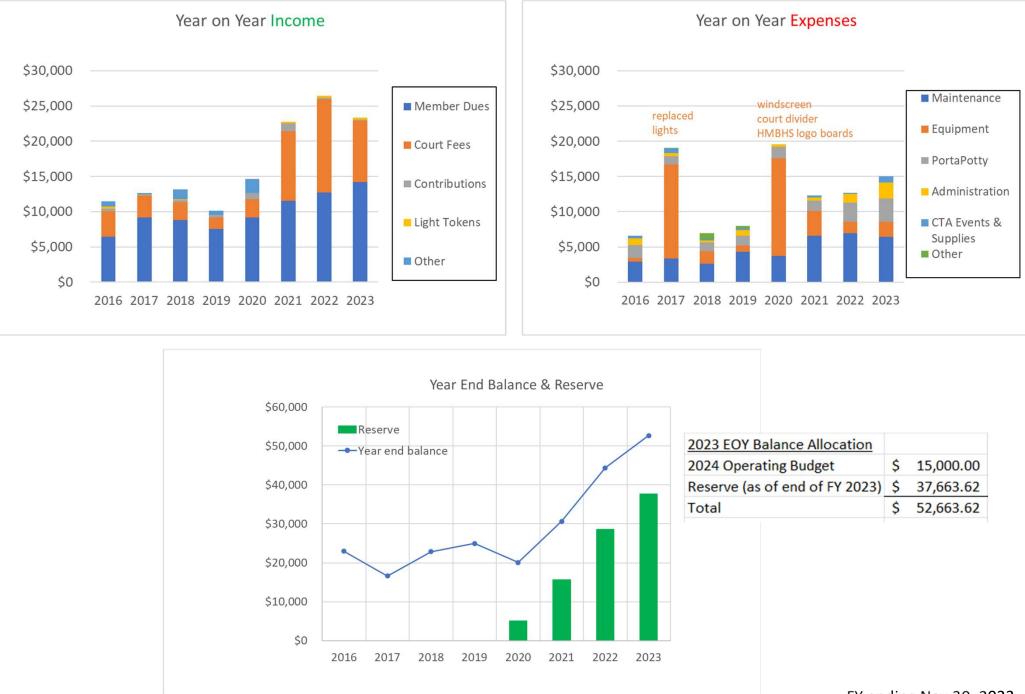

## Historical Income, Expenses, and Balance

## 2023 CTA Year End Financials (Summary) For fiscal year ending Nov 30, 2023

| Beginning Balance     |      | 44,353.39                | as of end of FY 2022 |
|-----------------------|------|--------------------------|----------------------|
| Income                | - 0  | 23,339.00                |                      |
| Expenses              | (    | 15,028.77)               |                      |
| Balance               |      | 5 <mark>2,6</mark> 63.62 | as of end of FY 2023 |
| 2023 Net              | \$   | 8,310.23                 |                      |
| Allocation            |      |                          |                      |
| 2024 Operating Budget | \$   | 15,000.00                |                      |
| Reserve Account       | \$   | 37,663.62                | as of end of FY 2023 |
| Total                 | \$ ! | 52,663.62                |                      |