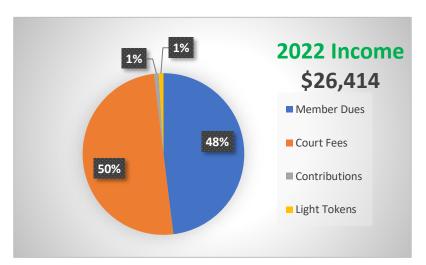

# 2022 Financials (details)

| CTA 2022 income/spend as of:        |                        |            |     | 11/30/2022         |           |      |                |                               |    |             |             |       |
|-------------------------------------|------------------------|------------|-----|--------------------|-----------|------|----------------|-------------------------------|----|-------------|-------------|-------|
|                                     |                        |            |     | (Jan 1 - Nov       | 30, 2022) | 022) |                |                               |    |             |             |       |
|                                     | Income                 | To date    |     | Year End<br>Target |           |      | st year<br>tal | Bank Account                  |    |             |             |       |
|                                     | Member Dues            | \$12,690   | 48% |                    |           | \$   | 11,565         | Beginning Balance             |    | 30,633.98   |             |       |
|                                     | Instruction Court Fees | \$13,233   | 50% | % \$ 21,000<br>%   |           | \$   | 9,840          | Income                        |    | 26,413.50   |             |       |
|                                     | Light Tokens           | \$245 1    | 1%  |                    |           | \$   | 258            | Expenses                      |    | (12,694.09) |             |       |
|                                     | Contributions<br>Other | \$246      | 1%  |                    |           | \$   | 1,130          | Balance                       |    | 44,353.39   |             |       |
|                                     |                        | \$0        | 0%  |                    |           |      |                |                               |    |             |             |       |
|                                     | Total Income           | \$26,414   |     |                    |           |      | \$22,793       |                               |    |             |             |       |
| Catetory                            | Expenses               | To date    |     | Budget             | To date   |      |                | Liabilities (12K per year MOV | J) |             |             |       |
| This year<br>MOU<br>expenses        | PortaPotty             | \$2,670.83 | 21% | \$12,000           | \$11,235  | \$   | 1,509          | Remaining MOU balance         | \$ | 764.65      |             |       |
|                                     | Equipment              | \$1,584.35 | 12% |                    |           | \$   | 3,508          | Total Liabilities             | \$ | 764.65      |             |       |
|                                     | Maintenance            | \$2,165.17 | 17% |                    |           |      |                |                               |    |             |             |       |
|                                     | Cleaning & Weeding     | \$4,815.00 | 38% |                    |           | \$   | 6,580          | <u>Assets</u>                 |    |             |             |       |
| Admin &<br>Fees                     | Administration         | \$756.61   | 6%  | \$3,000            | \$1,459   | \$   | 391            | Operating Account             | \$ | 15,764.65   |             |       |
|                                     | Last year MOU balance  | \$274.45   | 2%  |                    |           |      | n/a            | Reserve Account               | \$ | 28,588.74   | as of end o | of 20 |
|                                     | PayPal Fee             | \$279.68   | 2%  |                    |           |      | n/a            | Total                         | \$ | 44,353.39   |             |       |
| Fun                                 | CTA Socials & Supplies | \$148.00   | 1%  |                    |           | \$   | 281            |                               |    |             |             |       |
|                                     | Total Expenses         | \$12,694   |     |                    |           | \$   | 12,269         |                               | +  |             |             |       |
|                                     | Net to date            | \$13,719   |     |                    |           |      |                |                               |    |             |             |       |
|                                     |                        |            |     | Year End Ta        | rget      |      |                |                               |    |             |             |       |
| Net after remaining MOU obligations |                        | \$ 12,955  |     | \$ 6,000           |           |      |                |                               |    |             |             |       |
|                                     |                        |            |     |                    |           |      |                |                               |    |             |             |       |