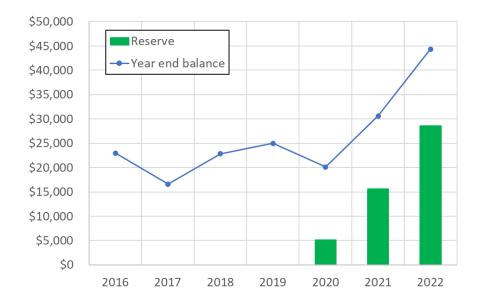

#### Year End Balance & Reserve

Balance: \$44,353 2023 Operation: \$15,765 Reserve: \$28,588

## Historical Income and Expenses

Year End Balance & Reserve

Balance: \$44,353 2023 Operation: \$15,765 Reserve: \$28,588

#### Reserve Strategy

At end of year, portion of cash balance to be allocated to "reserve fund" for future court resurfacing or other large expense, if not covered by CUSD

Reserve allocation = EOY cash balance – next year operating budget

- 2022 Ending balance: \$44,353
- 2023 operating budget: \$15,765
  - \$12K: 2023 MOU
    - Maintenance/equipment/porta potty
    - Starting 2023: CTA insurance (CSU is insured party)
  - \$3K: administrative, socials, etc...

Note: Paypal fees: 2.2% + \$0.30 per transaction

- \$765 Payment to CUSD for 2022 MOU balance
- Reserve as of end of FY 2022: \$28,588
- For scenario of \$6K/year addition to reserve, reserve will reach \$65K (SWAG cost of resurfacing) in 2028
  - ⇒ min yearly income of \$21K
- Suggest we approach CUSD in a few years to have portion of reserve addition be part of 12K obligation