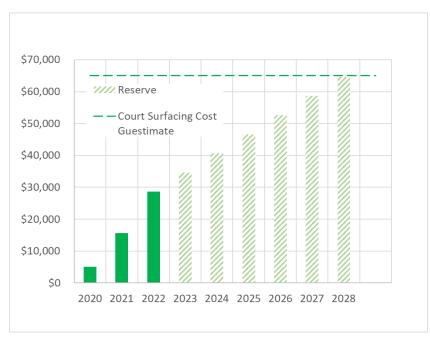

Note: Paypal fees: 2.2% + \$0.30 per transaction

- \$765 Payment to CUSD for 2022 MOU balance
- Reserve as of end of FY 2022: \$28,588
- For scenario of \$6K/year addition to reserve, reserve will reach \$65K (SWAG cost of resurfacing) in 2028
  - ⇒ min yearly income of \$21K
- Suggest we approach CUSD in a few years to have portion of reserve addition be part of 12K obligation

**Budget and Reserve Plan** 

\$15K yearly operating budget \$6K addition to reserve per year

\$65K reserve in 2029 (guestimate resurfacing cost; if CUSD won't cover)