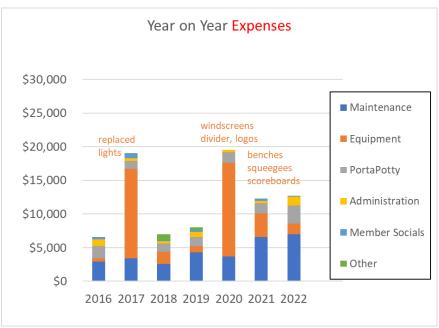

### 2022 CTA Year End Financials (Summary)

For fiscal year ending Nov 30, 2022





#### Year End Balance & Reserve



Balance: \$44,353 2023 Operation: \$15,765 Reserve: \$28,588

## Historical Income and Expenses





Year End Balance & Reserve



Balance: \$44,353 2023 Operation: \$15,765 Reserve: \$28,588

#### Reserve Strategy

At end of year, portion of cash balance to be allocated to "reserve fund" for future court resurfacing or other large expense, if not covered by CUSD

Reserve allocation = EOY cash balance – next year operating budget

- 2022 Ending balance: \$44,353
- 2023 operating budget: \$15,765
  - \$12K: 2023 MOU
    - Maintenance/equipment/porta potty
    - Starting 2023: CTA insurance (CSU is insured party)
  - \$3K: administrative, socials, etc...

Note: Paypal fees: 2.2% + \$0.30 per transaction

- \$765 Payment to CUSD for 2022 MOU balance
- Reserve as of end of FY 2022: \$28,588
- For scenario of \$6K/year addition to reserve, reserve will reach \$65K (SWAG cost of resurfacing)