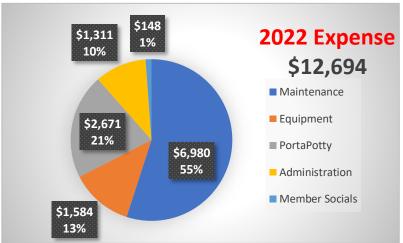

# 2022 Financials (details)

| CTA 2022 income/spend as of:        |                        |            |     | 11/30/2022         |           |      |                |                               |    |             |             |       |
|-------------------------------------|------------------------|------------|-----|--------------------|-----------|------|----------------|-------------------------------|----|-------------|-------------|-------|
|                                     |                        |            |     | (Jan 1 - Nov       | 30, 2022) | 022) |                |                               |    |             |             |       |
|                                     | Income                 | To date    |     | Year End<br>Target |           |      | st year<br>tal | Bank Account                  |    |             |             |       |
|                                     | Member Dues            | \$12,690   | 48% |                    |           | \$   | 11,565         | Beginning Balance             |    | 30,633.98   |             |       |
|                                     | Instruction Court Fees | \$13,233   | 50% | % \$ 21,000<br>%   |           | \$   | 9,840          | Income                        |    | 26,413.50   |             |       |
|                                     | Light Tokens           | \$245 1    | 1%  |                    |           | \$   | 258            | Expenses                      |    | (12,694.09) |             |       |
|                                     | Contributions<br>Other | \$246      | 1%  |                    |           | \$   | 1,130          | Balance                       |    | 44,353.39   |             |       |
|                                     |                        | \$0        | 0%  |                    |           |      |                |                               |    |             |             |       |
|                                     | Total Income           | \$26,414   |     |                    |           |      | \$22,793       |                               |    |             |             |       |
| Catetory                            | Expenses               | To date    |     | Budget             | To date   |      |                | Liabilities (12K per year MOV | J) |             |             |       |
| This year<br>MOU<br>expenses        | PortaPotty             | \$2,670.83 | 21% | \$12,000           | \$11,235  | \$   | 1,509          | Remaining MOU balance         | \$ | 764.65      |             |       |
|                                     | Equipment              | \$1,584.35 | 12% |                    |           | \$   | 3,508          | Total Liabilities             | \$ | 764.65      |             |       |
|                                     | Maintenance            | \$2,165.17 | 17% |                    |           |      |                |                               |    |             |             |       |
|                                     | Cleaning & Weeding     | \$4,815.00 | 38% |                    |           | \$   | 6,580          | <u>Assets</u>                 |    |             |             |       |
| Admin &<br>Fees                     | Administration         | \$756.61   | 6%  | \$3,000            | \$1,459   | \$   | 391            | Operating Account             | \$ | 15,764.65   |             |       |
|                                     | Last year MOU balance  | \$274.45   | 2%  |                    |           |      | n/a            | Reserve Account               | \$ | 28,588.74   | as of end o | of 20 |
|                                     | PayPal Fee             | \$279.68   | 2%  |                    |           |      | n/a            | Total                         | \$ | 44,353.39   |             |       |
| Fun                                 | CTA Socials & Supplies | \$148.00   | 1%  |                    |           | \$   | 281            |                               |    |             |             |       |
|                                     | Total Expenses         | \$12,694   |     |                    |           | \$   | 12,269         |                               | +  |             |             |       |
|                                     | Net to date            | \$13,719   |     |                    |           |      |                |                               |    |             |             |       |
|                                     |                        |            |     | Year End Ta        | rget      |      |                |                               |    |             |             |       |
| Net after remaining MOU obligations |                        | \$ 12,955  |     | \$ 6,000           |           |      |                |                               |    |             |             |       |
|                                     |                        |            |     |                    |           |      |                |                               |    |             |             |       |