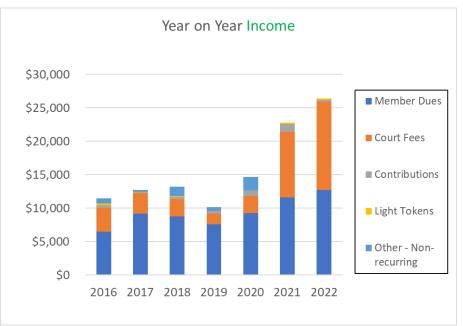

## Historical Income and Expenses

Year End Balance & Reserve

Balance: \$44,353 2023 Operation: \$15,765 Reserve: \$28,588