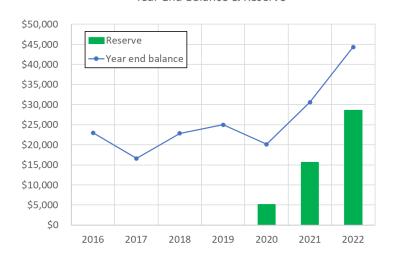

#### Year End Balance & Reserve

Balance: \$44,353 2023 Operation: \$15,765 Reserve: \$28,588

## Historical Income and Expenses

Year End Balance & Reserve

Balance: \$44,353 2023 Operation: \$15,765 Reserve: \$28,588

- 2022 Ending balance: \$44,353
- 2023 operating budget: \$15,765
  - \$12K: 2023 MOU
    - Maintenance/equipment/porta potty
    - Starting 2023: CTA insurance (CSU is insured party)
  - \$3K: administrative, socials, etc...

Note: Paypal fees: 2.2% + \$0.30 per transaction

- \$765 Payment to CUSD for 2022 MOU balance
- Reserve as of end of FY 2022: \$28,588
- For scenario of \$6K/year addition to reserve, reserve will reach \$65K (SWAG cost of resurfacing) in 2028
  - ⇒ min yearly income of \$21K
- Suggest we approach CUSD in a few years to have portion of reserve addition be part of 12K obligation